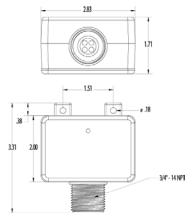

Maximum Humidity: 95% non-condensing Operating Frequency: 0Hz – 400Hz Dimensions: 2.93" x 2.83" x 1.68"

(74.4mm x 71.9mm x 42.7mm)

Connection: 3/4" threaded fitting

Weight: .5lb. (227g) Housing: ABS

|                    | Service<br>Wiring                  | Peak Surge<br>Current         | MCOV     | UL 1449,<br>3 <sup>rd</sup> Ed.<br>V.P.R. | Short<br>Circuit<br>Current<br>Rating | UL1449, 3 <sup>rd</sup><br>Ed. I <sub>n</sub> Rating |
|--------------------|------------------------------------|-------------------------------|----------|-------------------------------------------|---------------------------------------|------------------------------------------------------|
| DTK-<br>120/240CM+ | Split Φ<br>(2W + G),<br>120/240VAC | 72,000A/Phase<br>36,000A/Mode | 130/260V | 500V L-G,<br>900V L-L                     | 10,000A                               | 10,000A                                              |