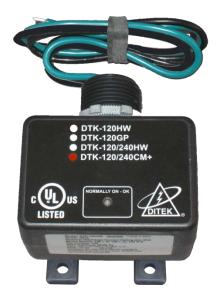

## DTK-120/240CM+

## **Product Features**

- Weatherproof enclosure
- Parallel connection for easy installation
- Diagnostic LED provides positive indication of power, ground presence, and surge protection
- Automatically resets to handle multiple surge events
- Typical Applications: A/C disconnect, small electrical panels, pool/well pumps
- Ten year limited warranty